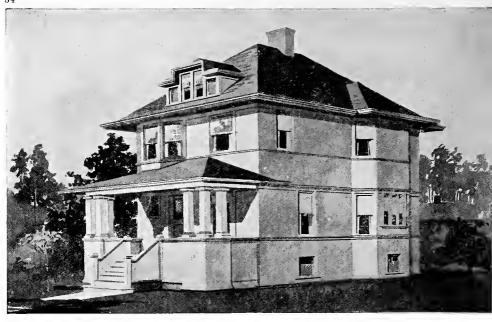

Size: Width, 35 feet; length, 31 feet, exclusive of porches

Blue prints consist of cellar and foundation plan; roof plan; first and second floor plans; front, rear, two side elevations; wall sections and all necessary interior details. Specifications consist of about twenty pages of typewritten matter.

Full and complete working plans and specifications of this house will be furnished for \$5.00. Cost of this house is from about \$2,500.00 to about \$2,800.00, according to the locality in which it is built.